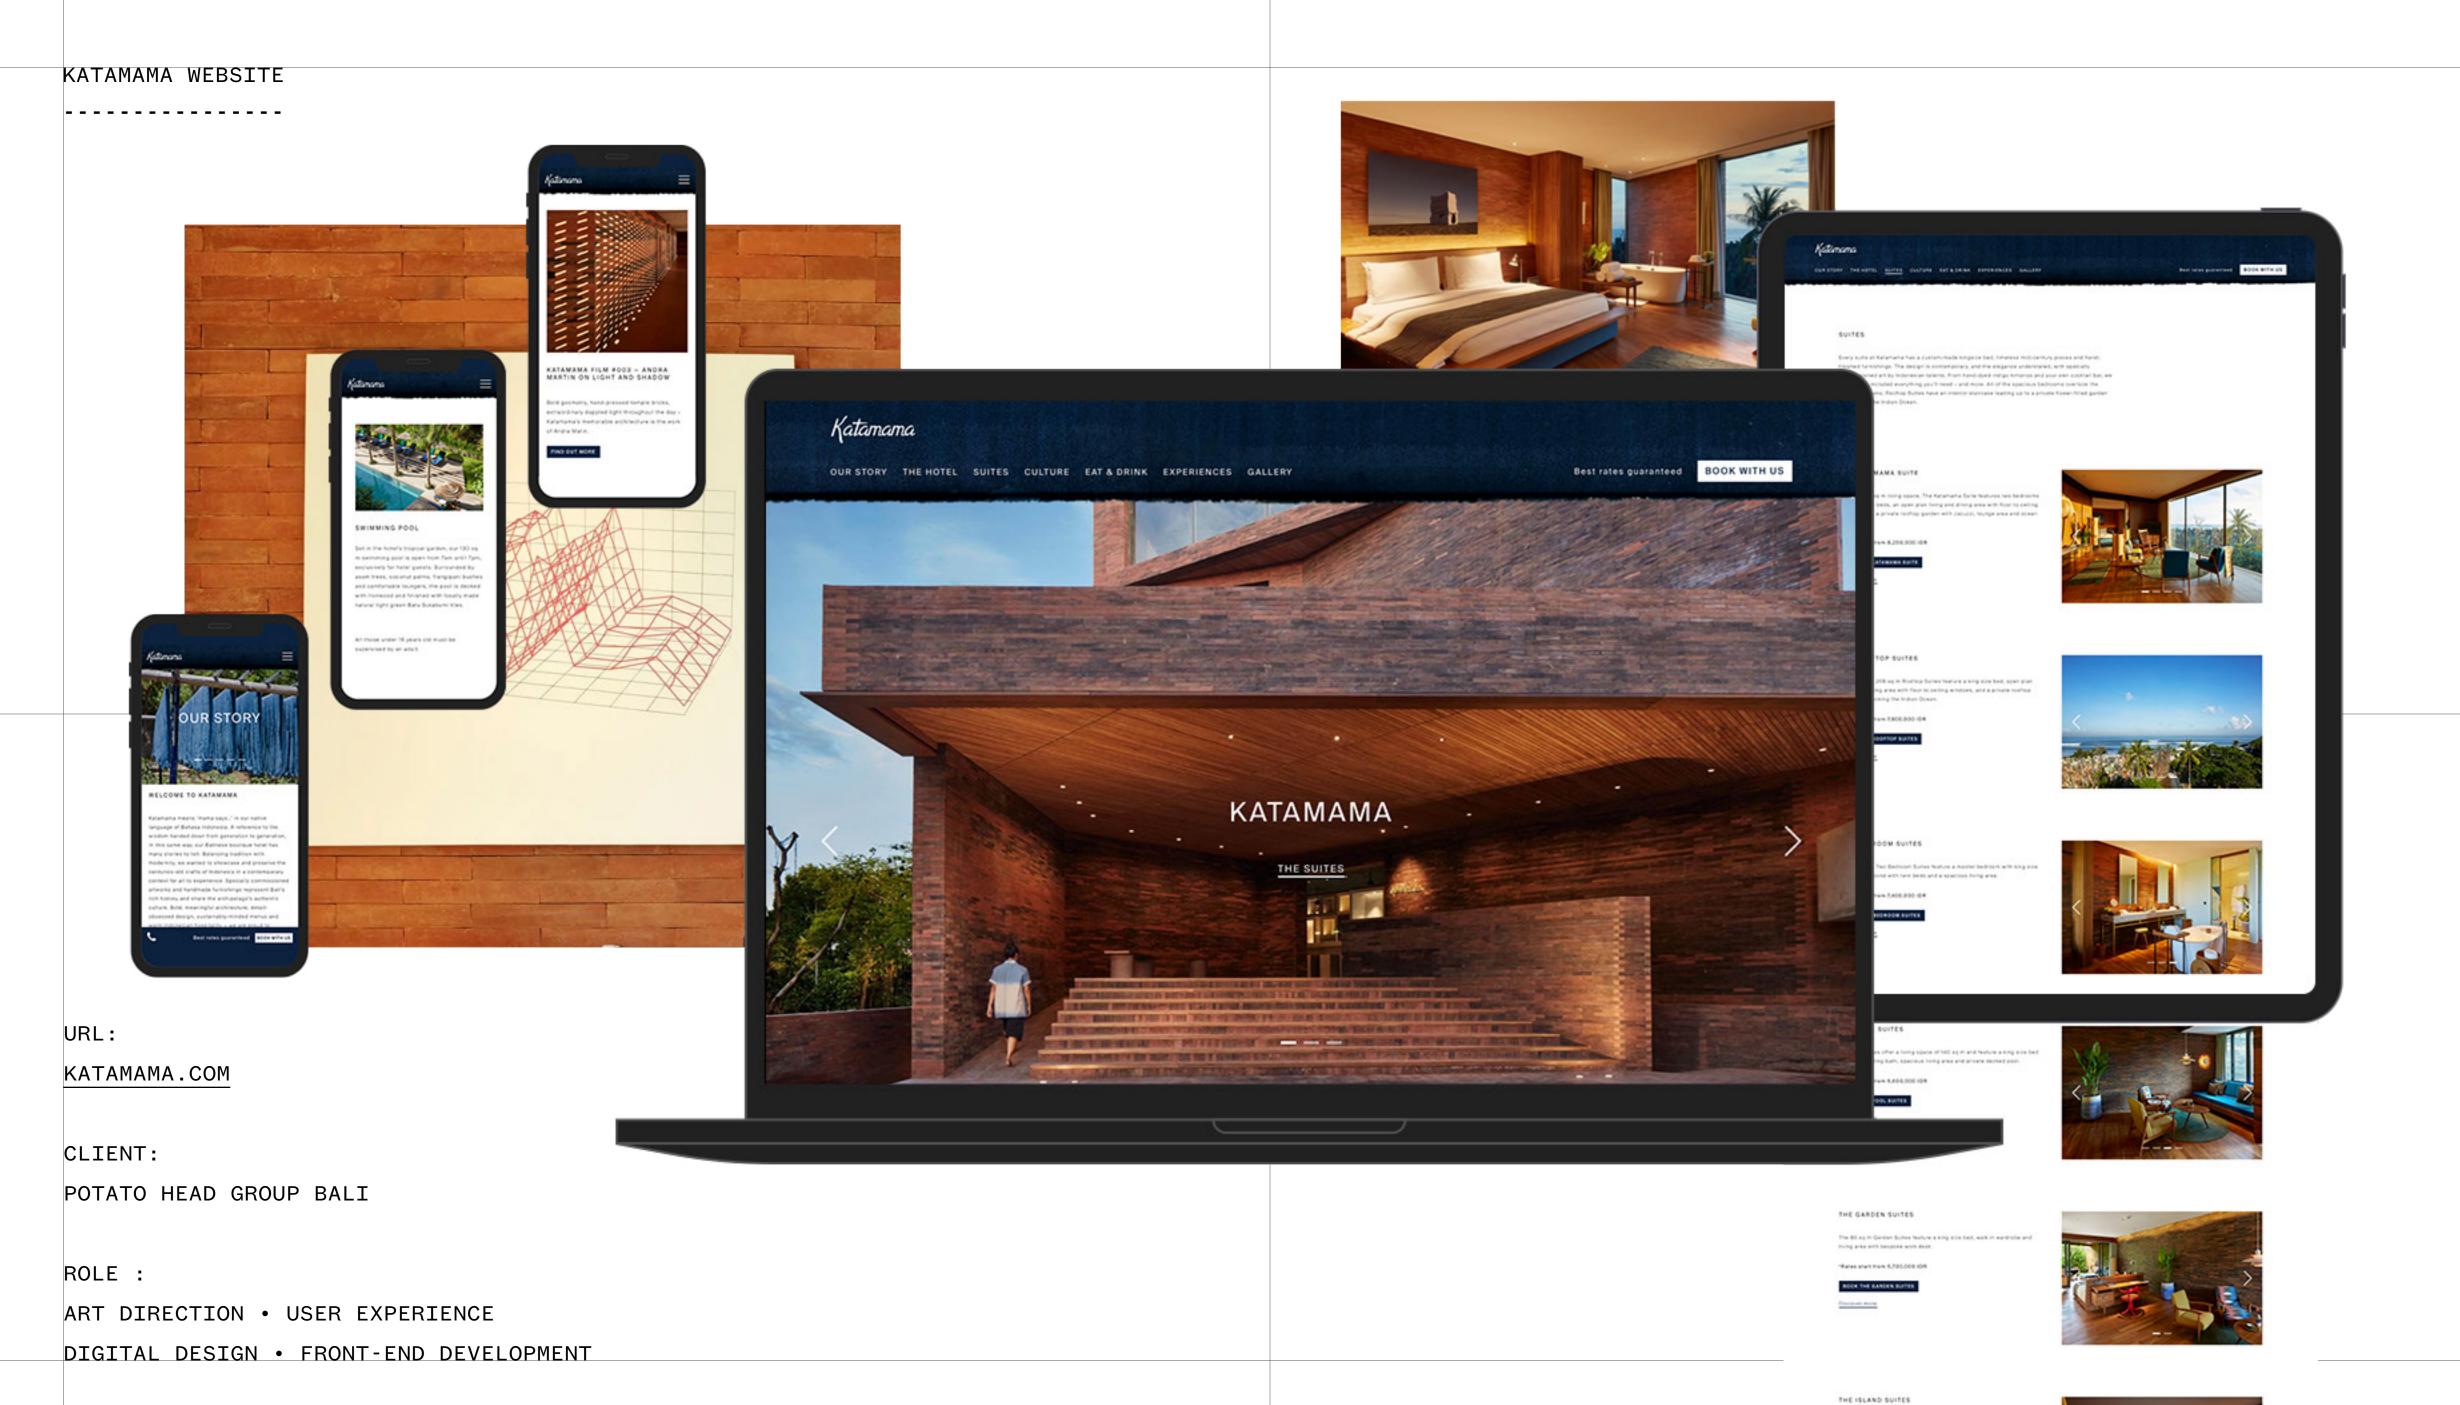

Katamama was designed in collaboration with architect andra matin and built from materials drawn over 1.8 million terracotta bricks were hand-crafted by artisans.

Our goal was to craft an immersive, emotive, and engaging user experience that highlights Katamama and provides a visually memorable browsing experience.

JRL:

KATAMAMA.COM

CLIENT:

POTATO HEAD GROUP BALI

ROLE:

ART DIRECTION • USER EXPERIENCE

\_\_\_\_\_

Acak