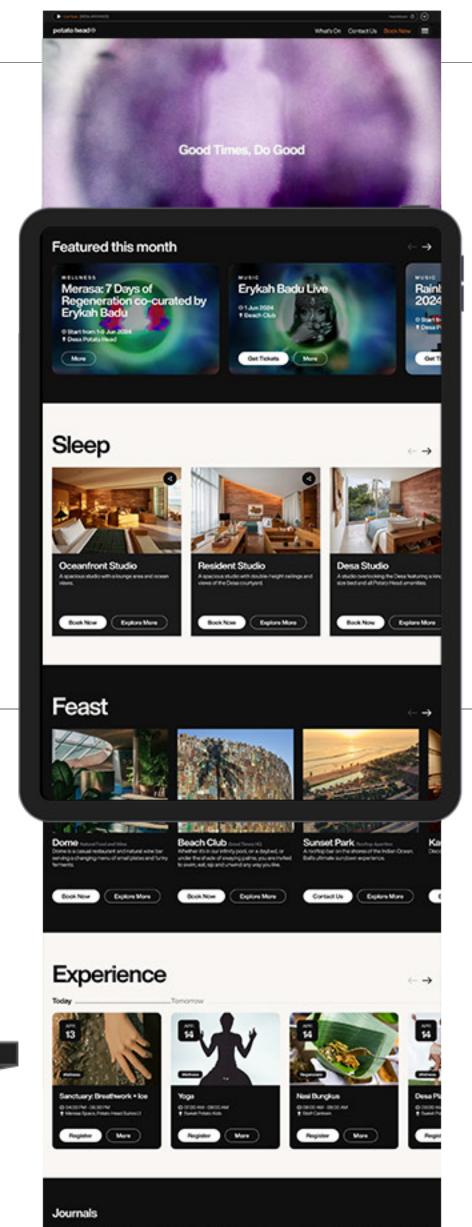

### Potato Head

5-star Bali beach hotel with stunning ocean views, top amenities, a fantastic beach club, and award-winning dining.

Visit to explore

### POTATO HEAD WEBSITE

Sunset Park Rootop Surv

URL:

POTATOHEAD.CO

CLIENT:

POTATO HEAD BALI

ROLE :

ART DIRECTION • USER EXPERIENCE

## This complete redevelopment of Potato Head website merges hospitality with their sustainable movement.

We took an editorial approach to the layout, implementing bold product modules, oversized photography and strong graphical elements.