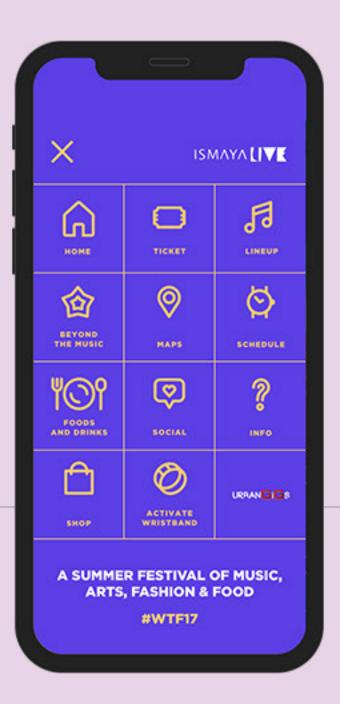

CLIENT:

ISMAYA LIVE

ROLE:

ART DIRECTION • USER EXPERIENCE DIGITAL DESIGN • FRONT-END DEVELOPMENT MOBILE APP DEVELOPMENT

## Designed the interface and user experience for We The Fest! 2017, crafting the official apps for the festival.

Implemented intuitive navigation, vibrant visuals, and seamless functionality to enhance attendee engagement and enjoyment.

CLIENT:

ISMAYA LIVE

ROLE:

ART DIRECTION • USER EXPERIENCE

DIGITAL DESIGN • FRONT-END DEVELOPMENT

MOBILE APP DEVELOPMENT

Art Direction

Technical Direction