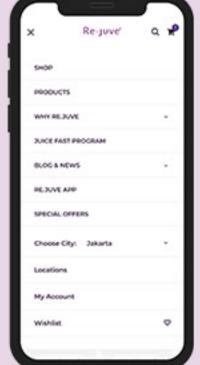

REJUVE WEBSITI

This uniquely responsive site was built to showcase the product and culture of Re.juve. A smart, animating grid system was developed from the ground up ensuring all screen sizes are accounted for.

URL:

REJUVE.CO.ID

CLIENT:

RE.JUVE

ROLE:

ART DIRECTION • USER EXPERIENCE

DIGITAL DESIGN • FRONT-END DEVELOPMENT

E-COMMERCE INTEGRATION WITH GOSEND BY GOJEK