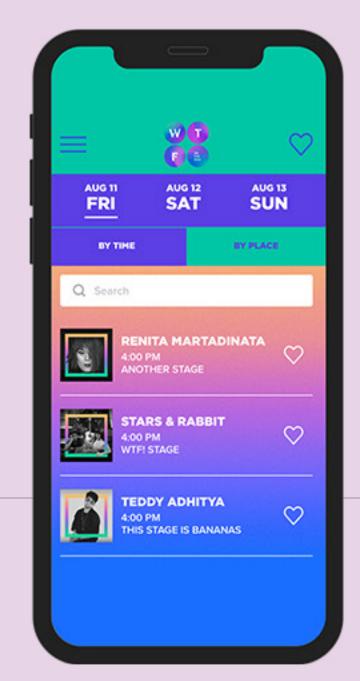

CLIENT:

ISMAYA LIVE

ROLE:

ART DIRECTION • USER EXPERIENCE DIGITAL DESIGN • FRONT-END DEVELOPMENT MOBILE APP DEVELOPMENT

## Designed the interface and user experience for We The Fest! 2017, crafting the official apps for the festival.

Implemented intuitive navigation, vibrant visuals, and seamless functionality to enhance attendee engagement and enjoyment.

CLIENT:

ISMAYA LIVE

ROLE:

ART DIRECTION • USER EXPERIENCE

DIGITAL DESIGN • FRONT-END DEVELOPMENT

MOBILE APP DEVELOPMENT

Art Direction

Technical Direction