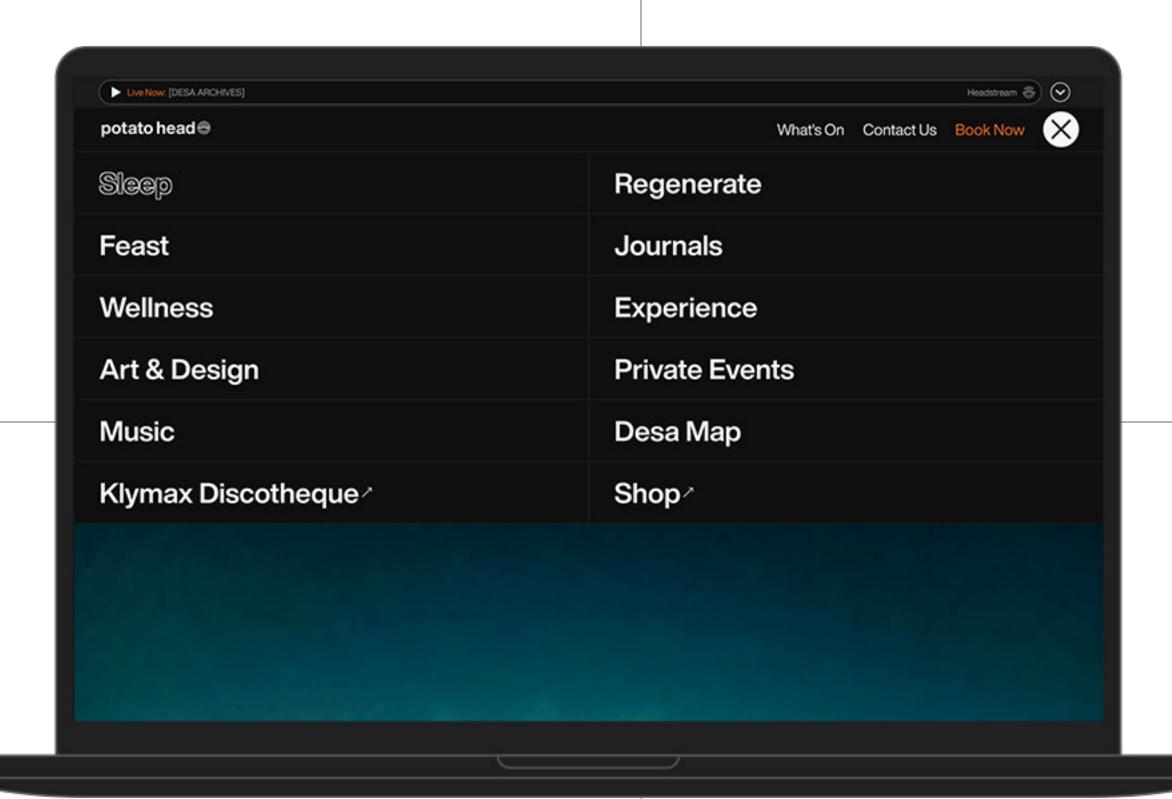

### Potato Head

5-star Bali beach hotel with stunning ocean views, top amenities, a fantastic beach club, and award-winning dining.

Visit to explore

### POTATO HEAD WEBSITE

Sunset Park Rootop Surv

URL:

POTATOHEAD.CO

CLIENT:

POTATO HEAD BALI

ROLE :

ART DIRECTION • USER EXPERIENCE

## This complete redevelopment of Potato Head website merges hospitality with their sustainable movement.

We took an editorial approach to the layout, implementing bold product modules, oversized photography and strong graphical elements.