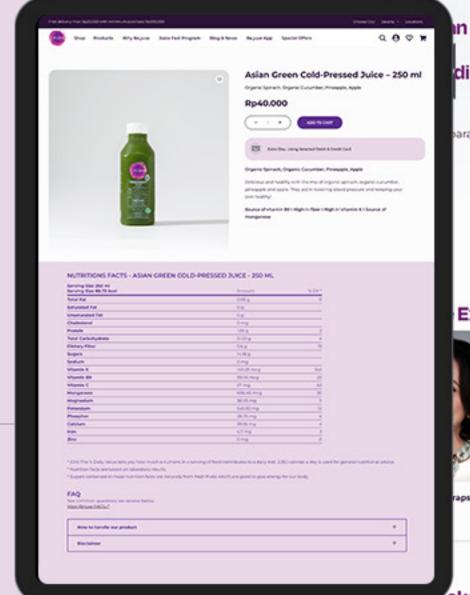

REJUVE WEBSITI

This uniquely responsive site was built to showcase the product and culture of Re.juve. A smart, animating grid system was developed from the ground up ensuring all screen sizes are accounted for.

URL:

REJUVE.CO.ID

CLIENT:

RE.JUVE

ROLE:

ART DIRECTION • USER EXPERIENCE

DIGITAL DESIGN • FRONT-END DEVELOPMENT

E-COMMERCE INTEGRATION WITH GOSEND BY GOJEK