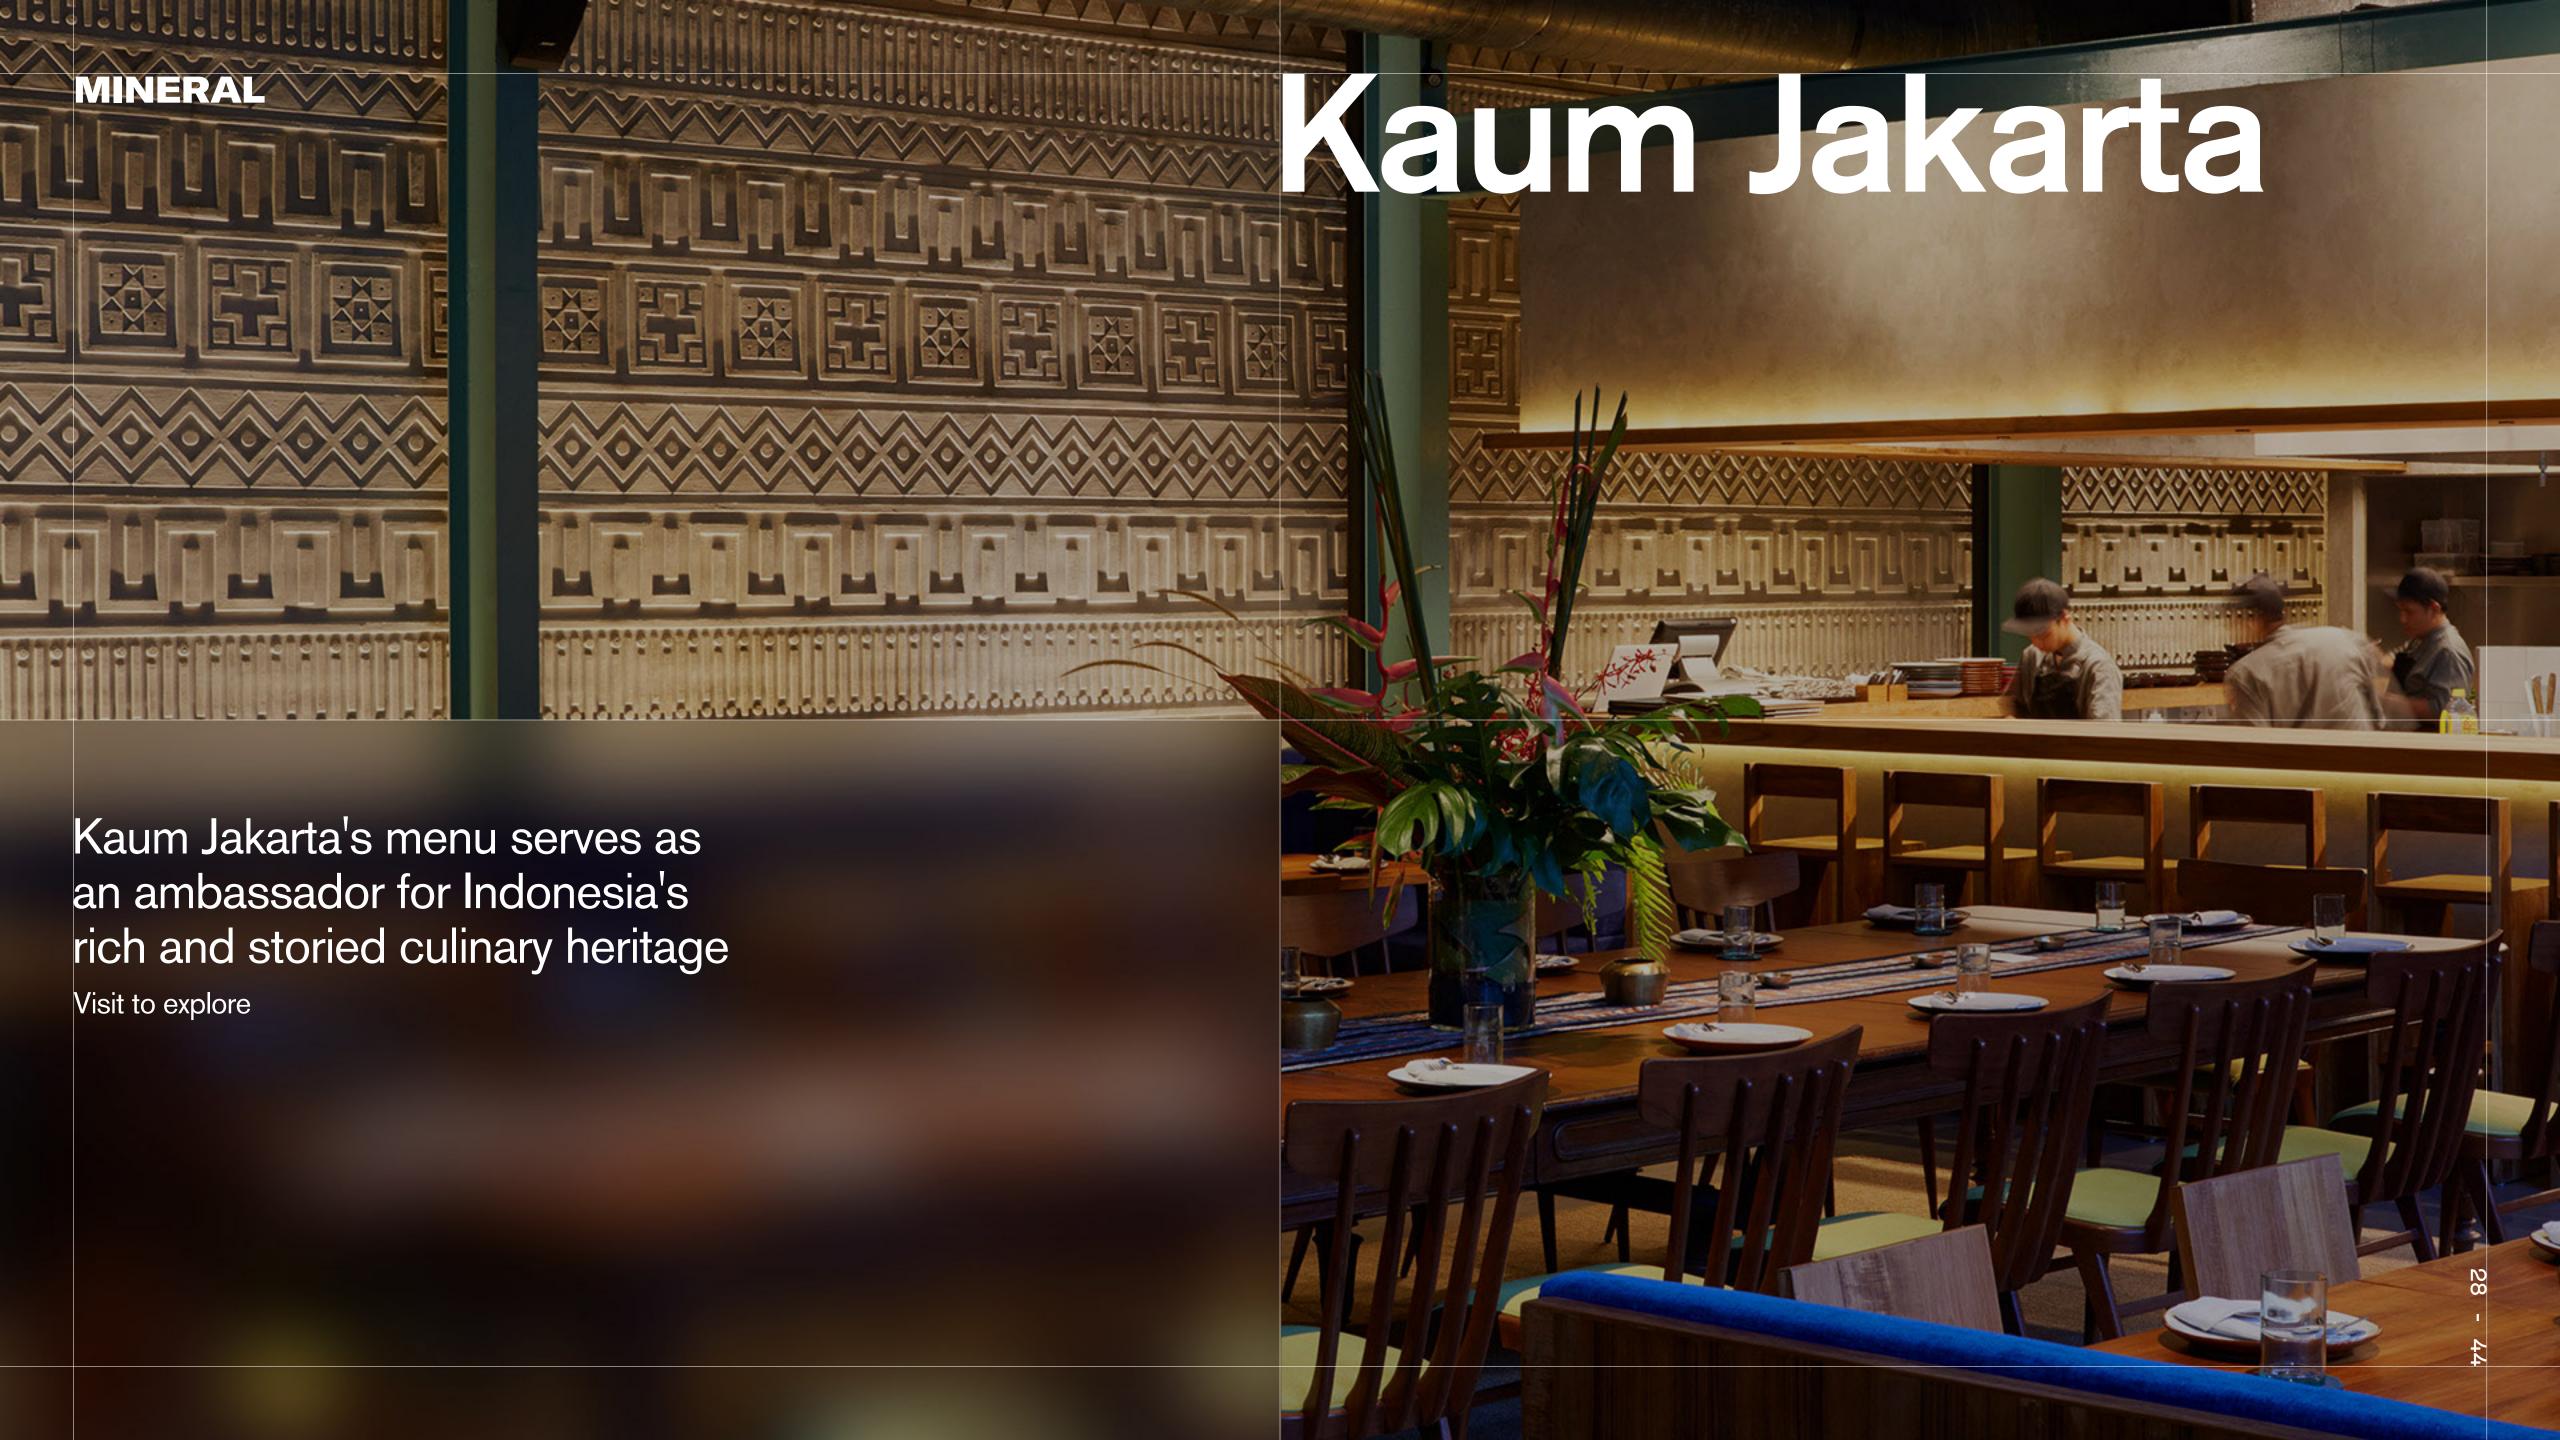

DIGITAL DESIGN • FRONT-END DEVELOPMENT

CUSTOM E-COMMERCE

KAUM WEBSITE

-----

URL:

KAUM.COM

CLIENT:

KAUM JAKARTA

ROLE :

ART DIRECTION • USER EXPERIENCE

DIGITAL DESIGN • FRONT-END DEVELOPMENT

KLAPPERTAART

Dutch-influenced indonesian cake originating from Manada, North Sulawesi. It Iterally means cocorult tart, & is made from four, sugar, milk, buffer, as well as occorul feeth & Indonesian restaurant showcasing recipes from over 600 of the archipelago's islands. Translating to 'tribe' in Indonesian, Kaum is an authentic reflection of Indonesian ingredients, flavours and indigenous cooking methods.

The goal of the project was to create a website for the restaurant. It was important to take into account that the site was convenient for table reservations.

URL:

KAUM.COM

CLIENT

KAUM JAKARTA

ROLE:

ART DIRECTION • USER EXPERIENCE