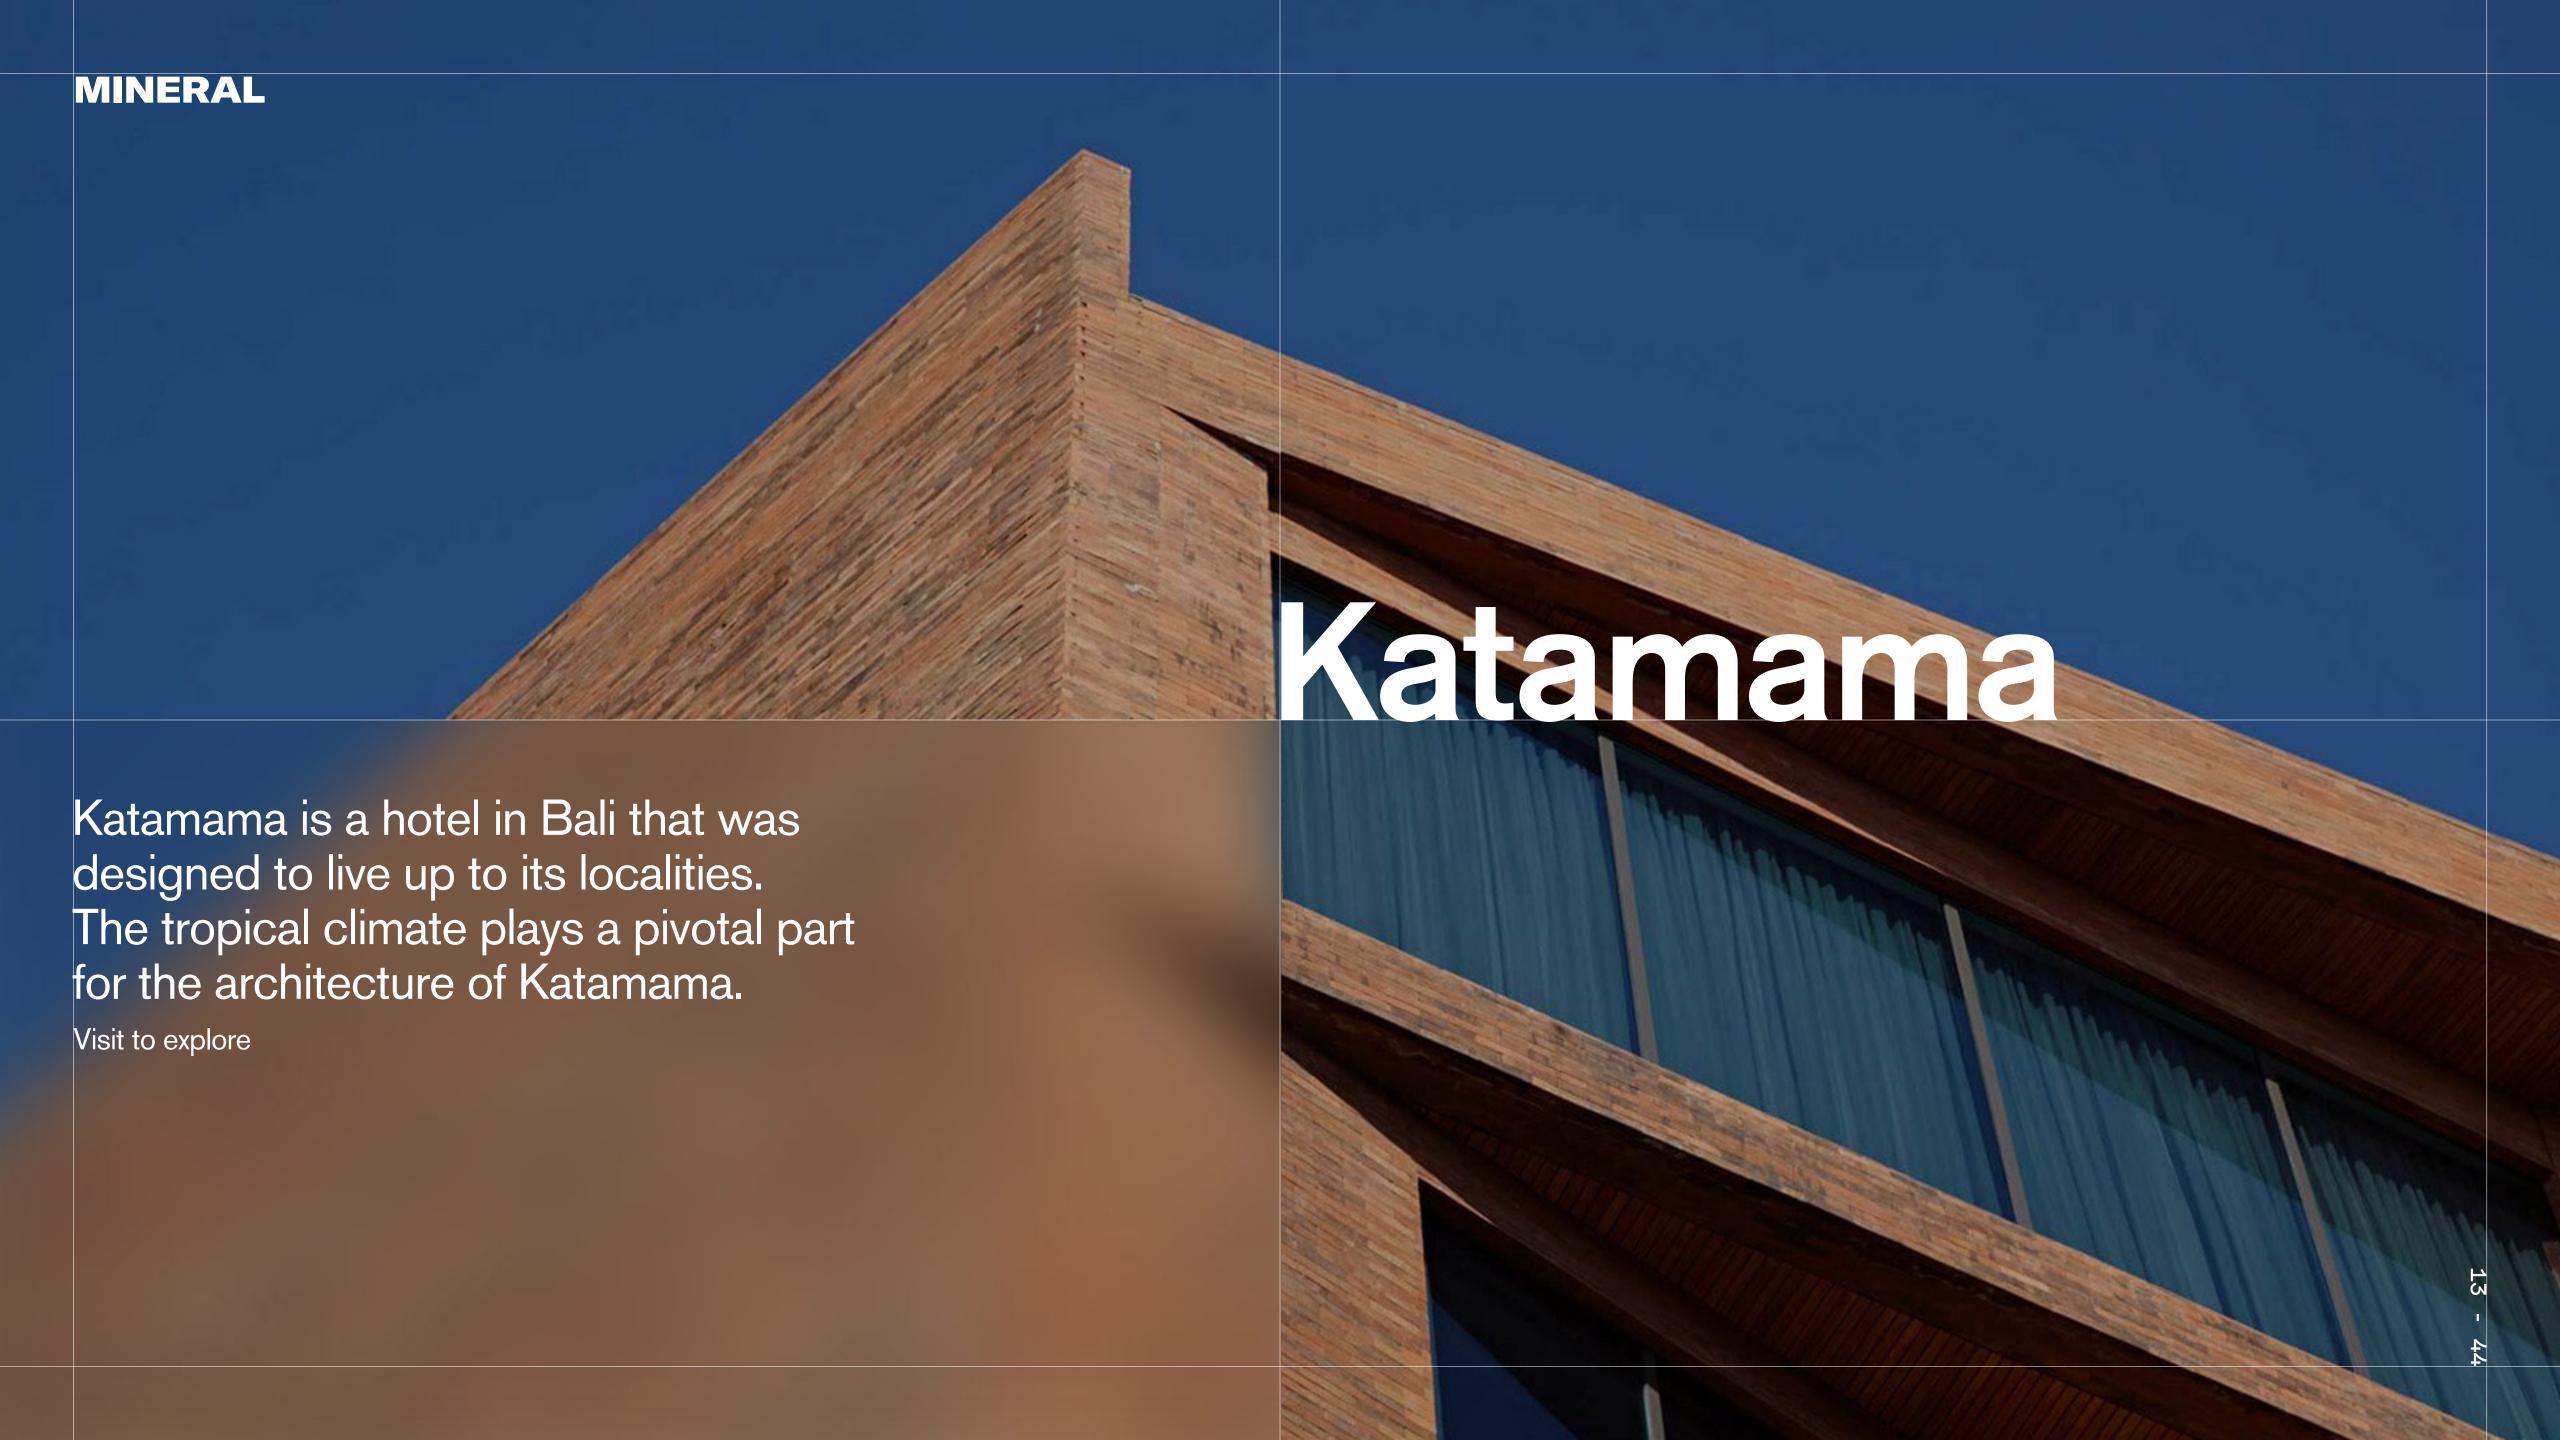

Katamama was designed in collaboration with architect andra matin and built from materials drawn over 1.8 million terracotta bricks were hand-crafted by artisans.

Our goal was to craft an immersive, emotive, and engaging user experience that highlights Katamama and provides a visually memorable browsing experience.

JRL:

KATAMAMA.COM

CLIENT:

POTATO HEAD GROUP BALI

ROLE:

ART DIRECTION • USER EXPERIENCE

\_\_\_\_\_

Acak